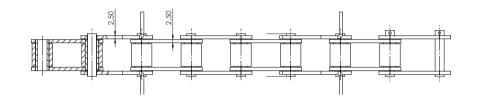

## **Agricultural Chain**

| MAKELSAN<br>NO. | P<br>mm | A<br>mm | B<br>max. | B<br>min. | C<br>mm | D<br>mm | E<br>mm | G<br>mm | H<br>mm |
|-----------------|---------|---------|-----------|-----------|---------|---------|---------|---------|---------|
| MK.8189.KS51    | 38.10   | 76.0    | 52.0      | 51.0      | 19.1    | 23.0    | 8.5     | 26.2    | 14.8    |
| MK.8189.KS52    | 38.10   | 77.5    | 60.3      | 57.2      | 19.1    | 19.0    | 8.3     | 35.1    | 11.4    |
| MK.8189.KS55    | 41.40   | 74.9    | 57.2      | 50.8      | 20.7    | 20.3    | 8.3     | 35.1    | 11.4    |