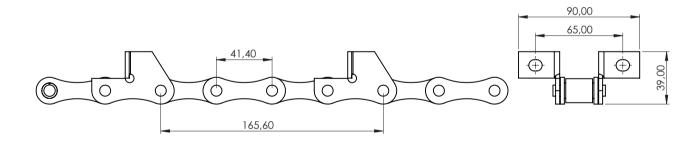

## **Agricultural Chain**

| MAKELSAN<br>NO. | P<br>mm | A<br>mm | B<br>max. | B<br>min. | C<br>mm | D<br>mm | E<br>mm | G<br>mm | H<br>mm |
|-----------------|---------|---------|-----------|-----------|---------|---------|---------|---------|---------|
| MK.8189.KS51    | 38.10   | 76.0    | 52.0      | 51.0      | 19.1    | 23.0    | 8.5     | 26.2    | 14.8    |
| MK.8189.KS52    | 38.10   | 77.5    | 60.3      | 57.2      | 19.1    | 19.0    | 8.3     | 35.1    | 11.4    |
| MK.8189.KS55    | 41.40   | 74.9    | 57.2      | 50.8      | 20.7    | 20.3    | 8.3     | 35.1    | 11.4    |