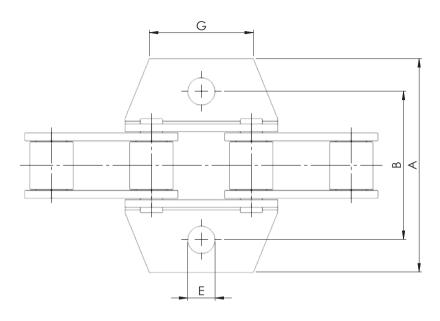

## **Agricultural Chain**

| MAKELSAN<br>NO. | P<br>mm | A<br>mm | B<br>max. | B<br>min. | C<br>mm | D<br>mm | E<br>mm | G<br>mm | H<br>mm |
|-----------------|---------|---------|-----------|-----------|---------|---------|---------|---------|---------|
| MK.8189.KS51    | 38.10   | 76.0    | 52.0      | 51.0      | 19.1    | 23.0    | 8.5     | 26.2    | 14.8    |
| MK.8189.KS52    | 38.10   | 77.5    | 60.3      | 57.2      | 19.1    | 19.0    | 8.3     | 35.1    | 11.4    |
| MK.8189.KS55    | 41.40   | 74.9    | 57.2      | 50.8      | 20.7    | 20.3    | 8.3     | 35.1    | 11.4    |