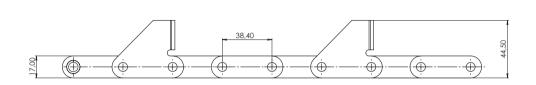

## **Agricultural Chain**

| MAKELSAN<br>NO. | P<br>mm | A<br>mm | B<br>max. | B<br>min. | C<br>mm | D<br>mm | E<br>mm | G<br>mm | H<br>mm |
|-----------------|---------|---------|-----------|-----------|---------|---------|---------|---------|---------|
| MK.8189.KS51    | 38.10   | 76.0    | 52.0      | 51.0      | 19.1    | 23.0    | 8.5     | 26.2    | 14.8    |
| MK.8189.KS52    | 38.10   | 77.5    | 60.3      | 57.2      | 19.1    | 19.0    | 8.3     | 35.1    | 11.4    |
| MK.8189.KS55    | 41.40   | 74.9    | 57.2      | 50.8      | 20.7    | 20.3    | 8.3     | 35.1    | 11.4    |