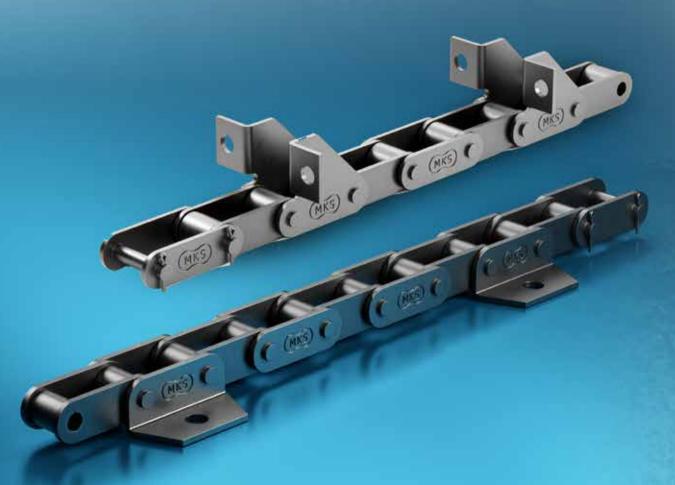

## AGRICULTURE

Agricultural Chain

As Makelsan Chain we offer a wide range of agricultural chain solutions for combine harvesters, grain elevators, silage cutters, round balers, vegetable and fruit conveyor belts, and grain dryers. At Makelsan Chain, we are proud to offer the highest quality agricultural chain solutions in the industry. Our products provide strength, reliability and precision in all kinds of agricultural applications, from combine harvesters and grain elevators to fruit conveyor belts and silage cutters. We know how important it is for farmers and other agricultural professionals that their equipment runs smoothly and efficiently, so we have designed our chains with this in mind. Every one of our products is manufactured with superior materials for maximum durability and performance. With Makelsan Chain, you can count on getting the highest quality agricultural solutions available on the market.

## **Agricultural Chain**

| MAKELSAN<br>NO. | P<br>mm | A<br>mm | B<br>max. | B<br>min. | C<br>mm | D<br>mm | E<br>mm | G<br>mm | H<br>mm |
|-----------------|---------|---------|-----------|-----------|---------|---------|---------|---------|---------|
| MK.8189.KS51    | 38.10   | 76.0    | 52.0      | 51.0      | 19.1    | 23.0    | 8.5     | 26.2    | 14.8    |
| MK.8189.KS52    | 38.10   | 77.5    | 60.3      | 57.2      | 19.1    | 19.0    | 8.3     | 35.1    | 11.4    |
| MK.8189.KS55    | 41.40   | 74.9    | 57.2      | 50.8      | 20.7    | 20.3    | 8.3     | 35.1    | 11.4    |