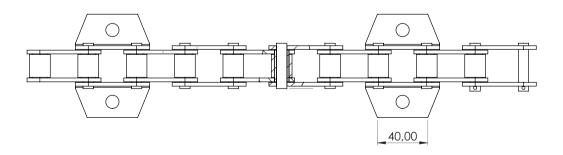

## **Agricultural Chain**

| MAKELSAN<br>NO. | P<br>mm | A<br>mm | B<br>max. | B<br>min. | C<br>mm | D<br>mm | E<br>mm | G<br>mm | H<br>mm |
|-----------------|---------|---------|-----------|-----------|---------|---------|---------|---------|---------|
| MK.8189.KS51    | 38.10   | 76.0    | 52.0      | 51.0      | 19.1    | 23.0    | 8.5     | 26.2    | 14.8    |
| MK.8189.KS52    | 38.10   | 77.5    | 60.3      | 57.2      | 19.1    | 19.0    | 8.3     | 35.1    | 11.4    |
| MK.8189.KS55    | 41.40   | 74.9    | 57.2      | 50.8      | 20.7    | 20.3    | 8.3     | 35.1    | 11.4    |

Production based on a given sample or a technical drawing.