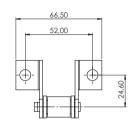

## **Agricultural Chain**

| MAKELSAN<br>NO. | P<br>mm | A<br>mm | B<br>max. | B<br>min. | C<br>mm | D<br>mm | E<br>mm | G<br>mm | H<br>mm |
|-----------------|---------|---------|-----------|-----------|---------|---------|---------|---------|---------|
| MK.8189.KS51    | 38.10   | 76.0    | 52.0      | 51.0      | 19.1    | 23.0    | 8.5     | 26.2    | 14.8    |
| MK.8189.KS52    | 38.10   | 77.5    | 60.3      | 57.2      | 19.1    | 19.0    | 8.3     | 35.1    | 11.4    |
| MK.8189.KS55    | 41.40   | 74.9    | 57.2      | 50.8      | 20.7    | 20.3    | 8.3     | 35.1    | 11.4    |