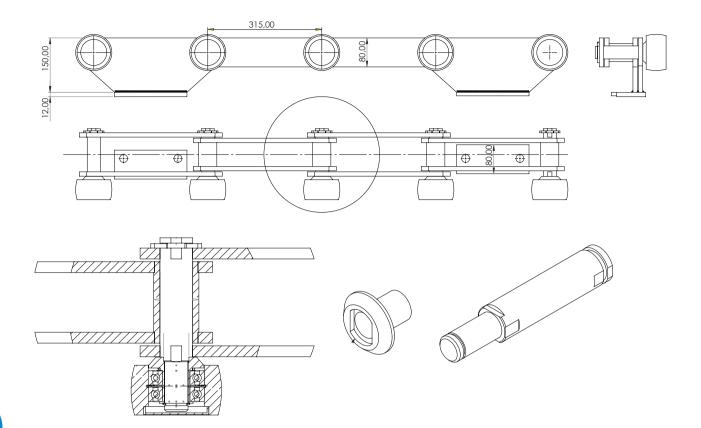

## **MKS Auto** P: 315

Production based on a given sample or a technical drawing.

77