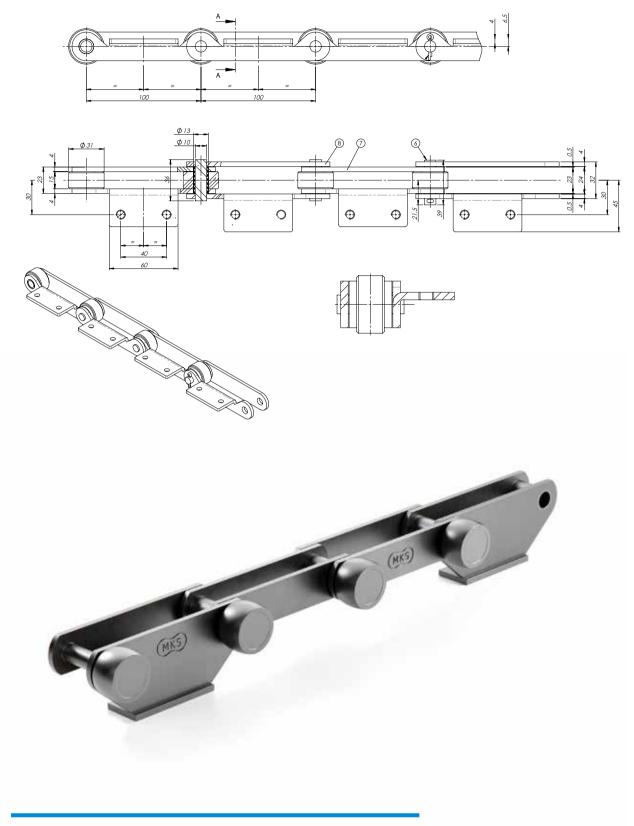

## **MKS Auto** P: 100

Production based on a given sample or a technical drawing.