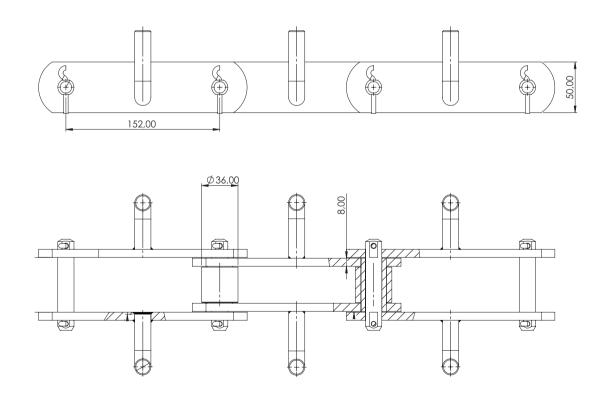

chains belonging to this sector specially; for the usage in bulk material handling environments having hard and fine particles such as cement, lime, gypsum, salt and potassium salts. Our aim is to provide superior strength and maximum durability in our chains that are made of high strength steel. And that is why the wear resistance of the chains is extremely high. With our heat treatment, these chains are resistant to abrasive and coercive forces in the carrier elevator. Our chains in this sector are; stone extraction chain, feeder chain, excavator, scraper chain, flat or inclined conveyor chain and forging chains.





### MKS Cement P: 100





## MKS Cement P: 250 Single Side Attachment







### MKS Cement P: 250 Double Side Attachment



## **Cement** P: 152 With U Type Attachment