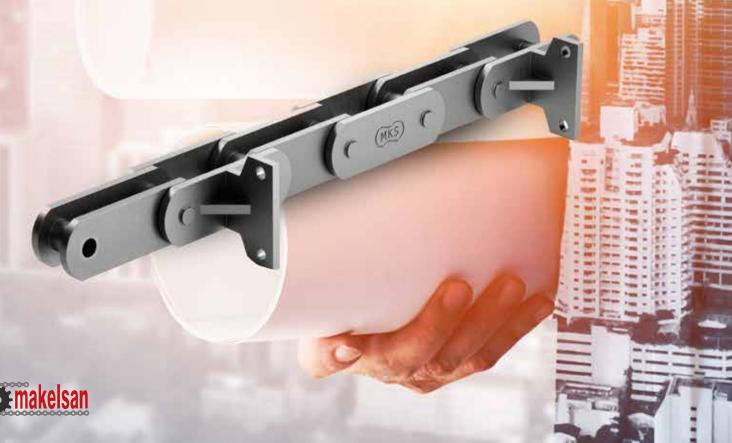

Single
  Side Attachment
- Cement P: 152 With U Type Attachment

Our most powerful business partners are those that serve for basic needs like construction. We manufacture the chains belonging to this sector specially; for the usage in bulk material handling environments having hard and fine particles such as cement, lime, gypsum, salt and potassium salts. Our aim is to provide superior strength and maximum durability in our chains that are made of high strength steel. And that is why the wear resistance of the chains is extremely high. With our heat treatment, these chains are resistant to abrasive and coercive forces in the carrier elevator. Our chains in this sector are; stone extraction chain, feeder chain, excavator, scraper chain, flat or inclined conveyor chain and forging chains.





### MKS Cement P: 100





## MKS Cement P: 250 Single Side Attachment







### MKS Cement P: 250 Double Side Attachment



## **Cement** P: 152 With U Type Attachment