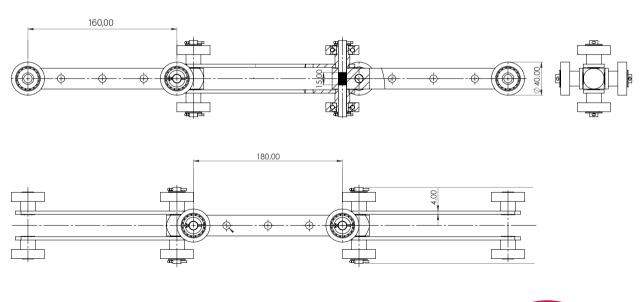

## MACHINE AND PLANT ENGINEERING

- MKS P: 80 Overhead Conveyor
- MKS P: 500 Plant Engineering
- MKS P: 180 Overhead Conveyor

In the engineering of machinery and installations, the use of the right products is vital because of the multiplicity of applications. For this reason, as Makelsan Chain we serve in the following sectors while providing design and consultancy services and offer custom solutions tailored to your needs;

) glass ) bakery ) chemistry ) storage ) bottling plants

Chains and conveyor equipments are the keystones of machine and plant engineering.







## MKS P: 80 Overhead Conveyor



## MKS P: 180 Overhead Conveyor









## MKS P: 500 Plant Engineering