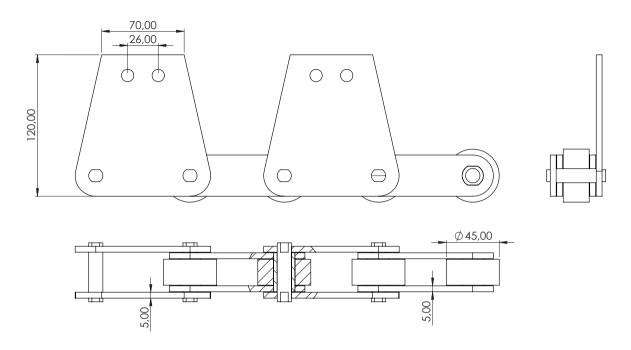

## MACHINE AND PLANT ENGINEERING

- MKS P: 80 Overhead Conveyor
- MKS P: 500 Plant Engineering
- MKS P: 180 Overhead Conveyor

In the engineering of machinery and installations, the use of the right products is vital because of the multiplicity of applications. For this reason, as Makelsan Chain we serve in the following sectors while providing design and consultancy services and offer custom solutions tailored to your needs;

) glass ) bakery ) chemistry ) storage ) bottling plants

Chains and conveyor equipments are the keystones of machine and plant engineering.







## MKS P: 80 Overhead Conveyor



## MKS P: 180 Overhead Conveyor









## MKS P: 500 Plant Engineering