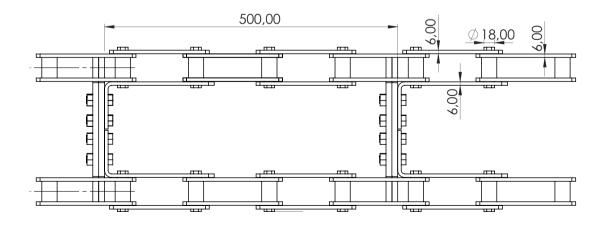

# **MINE AND QUARRIES**

- MKS Mining P: 152,4
- MKS Mining P: 320
- MKS Mining P: 160
- MKS Mining P: 125

As Makelsan Chain, we manufacture various chains used in underground, above ground and preparation facilities. Among our productions are Service Car Chain, Feeder Crusher Chain, Tram Drive Chain, Washer Chain and Jig Wash Chain. In addition to these chains, we also help our customers to choose the most appropriate chains for the extreme utilization conditions they are being faced within their professions.

48





# **MKS Mining** P: 152,4



# MKS Mining P: 160







Production based on a given sample or a technical drawing.



50

# MKS Mining P: 320







#### MKS Mining P: 125





Production based on a given sample or a technical drawing.

51