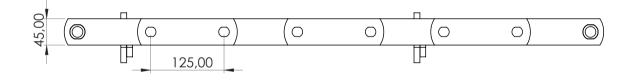

#### MKS Mining P: 125

Production based on a given sample or a technical drawing.

51