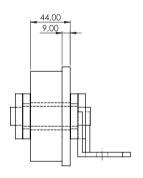

#### MKS Mining P: 125

Production based on a given sample or a technical drawing.

51