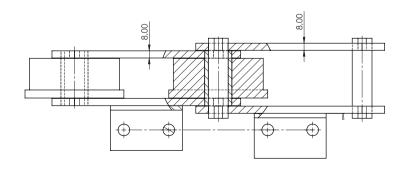

# **MINE AND QUARRIES**

- MKS Mining P: 152,4
- MKS Mining P: 320
- MKS Mining P: 160
- MKS Mining P: 125

As Makelsan Chain, we manufacture various chains used in underground, above ground and preparation facilities. Among our productions are Service Car Chain, Feeder Crusher Chain, Tram Drive Chain, Washer Chain and Jig Wash Chain. In addition to these chains, we also help our customers to choose the most appropriate chains for the extreme utilization conditions they are being faced within their professions.

48





# **MKS Mining** P: 152,4



# MKS Mining P: 160







Production based on a given sample or a technical drawing.



50

# MKS Mining P: 320







#### MKS Mining P: 125





Production based on a given sample or a technical drawing.

51