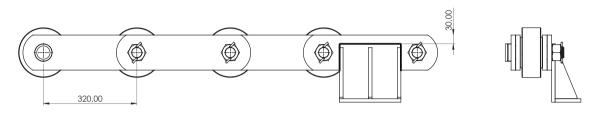

# **MINE AND QUARRIES**

- MKS Mining P: 152,4
- MKS Mining P: 320
- MKS Mining P: 160
- MKS Mining P: 125

As Makelsan Chain, we manufacture various chains used in underground, above ground and preparation facilities. Among our productions are Service Car Chain, Feeder Crusher Chain, Tram Drive Chain, Washer Chain and Jig Wash Chain. In addition to these chains, we also help our customers to choose the most appropriate chains for the extreme utilization conditions they are being faced within their professions.

48





# **MKS Mining** P: 152,4



# MKS Mining P: 160







Production based on a given sample or a technical drawing.



50

# MKS Mining P: 320







#### MKS Mining P: 125





Production based on a given sample or a technical drawing.

51