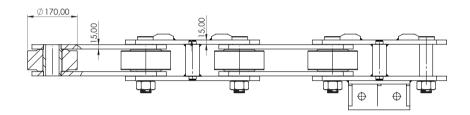

# MKS Mining P: 160

Production based on a given sample or a technical drawing.

50