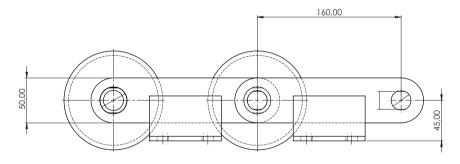

# MKS Mining P: 160

Production based on a given sample or a technical drawing.

50