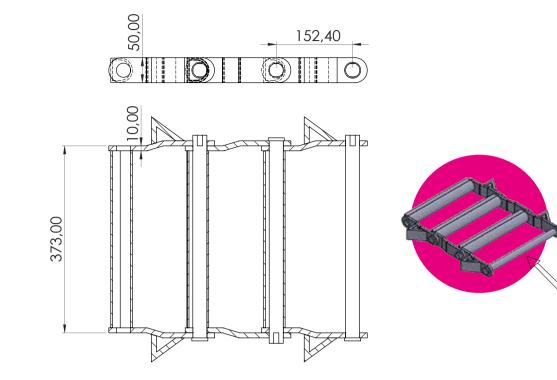

# **MINE AND QUARRIES**

- MKS Mining P: 152,4
- MKS Mining P: 320
- MKS Mining P: 160
- MKS Mining P: 125

As Makelsan Chain, we manufacture various chains used in underground, above ground and preparation facilities. Among our productions are Service Car Chain, Feeder Crusher Chain, Tram Drive Chain, Washer Chain and Jig Wash Chain. In addition to these chains, we also help our customers to choose the most appropriate chains for the extreme utilization conditions they are being faced within their professions.

48





# **MKS Mining** P: 152,4



# MKS Mining P: 160







Production based on a given sample or a technical drawing.



50

# MKS Mining P: 320







#### MKS Mining P: 125





Production based on a given sample or a technical drawing.

51