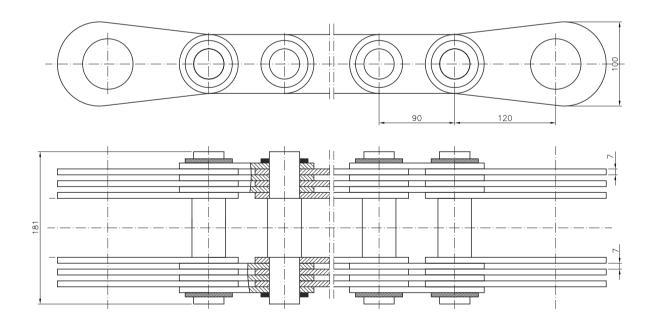

#### **MKS Steel** P: 125 - 2

Production based on a given sample or a technical drawing.