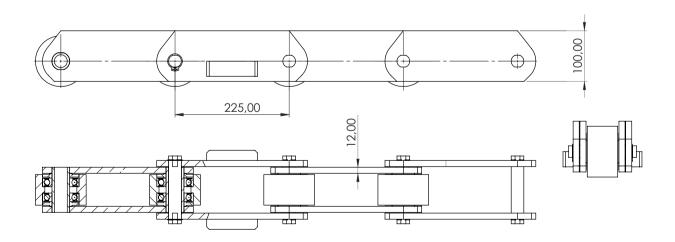

### MKS Steel P: 225

Production based on a given sample or a technical drawing.