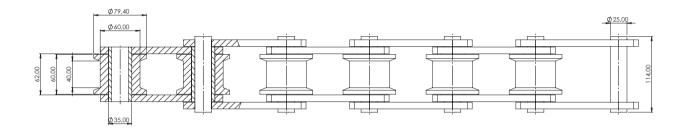

eel P: 80
- MKS Steel P: 50,8 Serrated
- MKS Steel P: 90 Galle

- MKS Steel P: 80 Sawtooth
- MKS Steel P: 125 2
- MKS Steel P: 225

As Makelsan Chain, we offer you special solutions in steel industry areas such as;

- ) Sintering plants
- ) Blast furnace applications
- Steel processing applications
- Ingot casting and continuous casting applications
- > Rolling mill applications
- Transport and strip accumulator chains for treatment lines in hot and cold areas





### MKS Steel P: 125





### MKS Steel P: 80





Production based on a given sample or a technical drawing.



## MKS Steel P: 50,8 Serrated







### MKS Steel P: 90 Galle



### MKS Steel P: 80 Sawtooth



### MKS Steel P: 225



Production based on a given sample or a technical drawing.



#### **MKS Steel** P: 125 - 2







Production based on a given sample or a technical drawing.