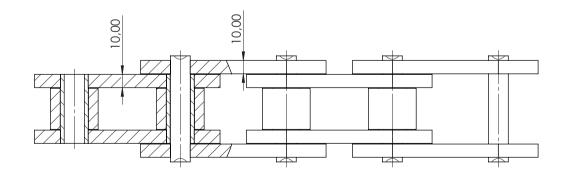

# STEEL

- MKS Steel P: 125
- MKS Steel P: 80
- MKS Steel P: 50,8 Serrated
- MKS Steel P: 90 Galle

- MKS Steel P: 80 Sawtooth
- MKS Steel P: 125 2
- MKS Steel P: 225

As Makelsan Chain, we offer you special solutions in steel industry areas such as;

- ) Sintering plants
- ) Blast furnace applications
- Steel processing applications
- Ingot casting and continuous casting applications
- > Rolling mill applications
- Transport and strip accumulator chains for treatment lines in hot and cold areas





### MKS Steel P: 125





### MKS Steel P: 80





Production based on a given sample or a technical drawing.



## MKS Steel P: 50,8 Serrated







### MKS Steel P: 90 Galle



### MKS Steel P: 80 Sawtooth



### MKS Steel P: 225



Production based on a given sample or a technical drawing.



#### **MKS Steel** P: 125 - 2







Production based on a given sample or a technical drawing.