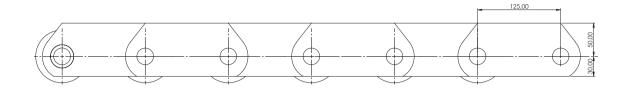

Steel P: 80
- MKS Steel P: 50,8 Serrated
- MKS Steel P: 90 Galle

- MKS Steel P: 80 Sawtooth
- MKS Steel P: 125 2
- MKS Steel P: 225

As Makelsan Chain, we offer you special solutions in steel industry areas such as;

- ) Sintering plants
- ) Blast furnace applications
- Steel processing applications
- Ingot casting and continuous casting applications
- > Rolling mill applications
- Transport and strip accumulator chains for treatment lines in hot and cold areas





### MKS Steel P: 125





### MKS Steel P: 80





Production based on a given sample or a technical drawing.



## MKS Steel P: 50,8 Serrated







### MKS Steel P: 90 Galle



### MKS Steel P: 80 Sawtooth



### MKS Steel P: 225



Production based on a given sample or a technical drawing.



#### **MKS Steel** P: 125 - 2







Production based on a given sample or a technical drawing.