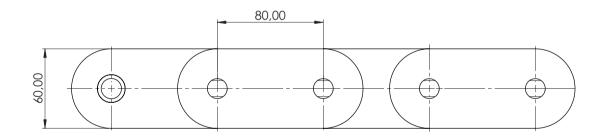

# STEEL

- MKS Steel P: 125
- MKS Steel P: 80
- MKS Steel P: 50,8 Serrated
- MKS Steel P: 90 Galle

- MKS Steel P: 80 Sawtooth
- MKS Steel P: 125 2
- MKS Steel P: 225

As Makelsan Chain, we offer you special solutions in steel industry areas such as;

- ) Sintering plants
- ) Blast furnace applications
- Steel processing applications
- Ingot casting and continuous casting applications
- > Rolling mill applications
- Transport and strip accumulator chains for treatment lines in hot and cold areas





### MKS Steel P: 125





### MKS Steel P: 80





Production based on a given sample or a technical drawing.



## MKS Steel P: 50,8 Serrated







### MKS Steel P: 90 Galle



### MKS Steel P: 80 Sawtooth



### MKS Steel P: 225



Production based on a given sample or a technical drawing.



#### **MKS Steel** P: 125 - 2







Production based on a given sample or a technical drawing.