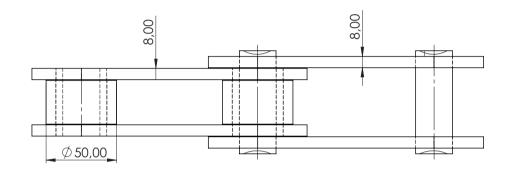

# STEEL

- MKS Steel P: 125
- MKS Steel P: 80
- MKS Steel P: 50,8 Serrated
- MKS Steel P: 90 Galle

- MKS Steel P: 80 Sawtooth
- MKS Steel P: 125 2
- MKS Steel P: 225

As Makelsan Chain, we offer you special solutions in steel industry areas such as;

- ) Sintering plants
- ) Blast furnace applications
- Steel processing applications
- Ingot casting and continuous casting applications
- > Rolling mill applications
- Transport and strip accumulator chains for treatment lines in hot and cold areas





### MKS Steel P: 125





### MKS Steel P: 80





Production based on a given sample or a technical drawing.



## MKS Steel P: 50,8 Serrated







### MKS Steel P: 90 Galle



### MKS Steel P: 80 Sawtooth



### MKS Steel P: 225



Production based on a given sample or a technical drawing.



#### **MKS Steel** P: 125 - 2







Production based on a given sample or a technical drawing.