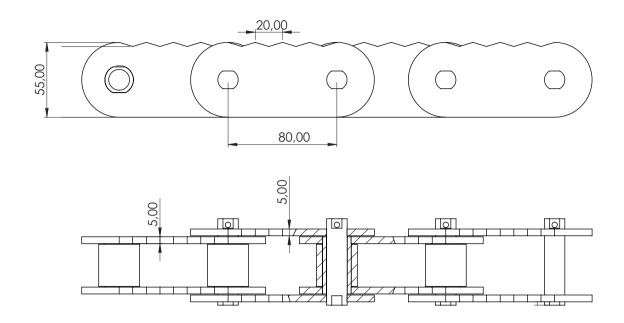

# STEEL

- MKS Steel P: 125
- MKS Steel P: 80
- MKS Steel P: 50,8 Serrated
- MKS Steel P: 90 Galle

- MKS Steel P: 80 Sawtooth
- MKS Steel P: 125 2
- MKS Steel P: 225

As Makelsan Chain, we offer you special solutions in steel industry areas such as;

- ) Sintering plants
- ) Blast furnace applications
- Steel processing applications
- Ingot casting and continuous casting applications
- > Rolling mill applications
- Transport and strip accumulator chains for treatment lines in hot and cold areas





### MKS Steel P: 125





### MKS Steel P: 80





Production based on a given sample or a technical drawing.



## MKS Steel P: 50,8 Serrated







### MKS Steel P: 90 Galle



### MKS Steel P: 80 Sawtooth



### MKS Steel P: 225



Production based on a given sample or a technical drawing.



#### **MKS Steel** P: 125 - 2







Production based on a given sample or a technical drawing.