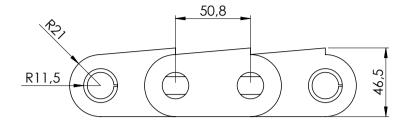

# STEEL

- MKS Steel P: 125
- MKS Steel P: 80
- MKS Steel P: 50,8 Serrated
- MKS Steel P: 90 Galle

- MKS Steel P: 80 Sawtooth
- MKS Steel P: 125 2
- MKS Steel P: 225

As Makelsan Chain, we offer you special solutions in steel industry areas such as;

- ) Sintering plants
- ) Blast furnace applications
- Steel processing applications
- Ingot casting and continuous casting applications
- > Rolling mill applications
- Transport and strip accumulator chains for treatment lines in hot and cold areas





### MKS Steel P: 125





### MKS Steel P: 80





Production based on a given sample or a technical drawing.



## MKS Steel P: 50,8 Serrated







### MKS Steel P: 90 Galle



### MKS Steel P: 80 Sawtooth



### MKS Steel P: 225



Production based on a given sample or a technical drawing.



#### **MKS Steel** P: 125 - 2







Production based on a given sample or a technical drawing.