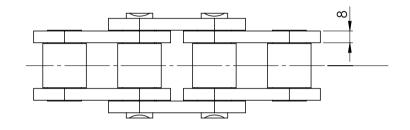

# STEEL

- MKS Steel P: 125
- MKS Steel P: 80
- MKS Steel P: 50,8 Serrated
- MKS Steel P: 90 Galle

- MKS Steel P: 80 Sawtooth
- MKS Steel P: 125 2
- MKS Steel P: 225

As Makelsan Chain, we offer you special solutions in steel industry areas such as;

- ) Sintering plants
- ) Blast furnace applications
- Steel processing applications
- Ingot casting and continuous casting applications
- > Rolling mill applications
- Transport and strip accumulator chains for treatment lines in hot and cold areas





### MKS Steel P: 125





### MKS Steel P: 80





Production based on a given sample or a technical drawing.



## MKS Steel P: 50,8 Serrated







### MKS Steel P: 90 Galle



### MKS Steel P: 80 Sawtooth



### MKS Steel P: 225



Production based on a given sample or a technical drawing.



#### **MKS Steel** P: 125 - 2







Production based on a given sample or a technical drawing.