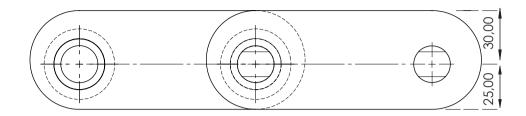

# STEEL

- MKS Steel P: 125
- MKS Steel P: 80
- MKS Steel P: 50,8 Serrated
- MKS Steel P: 90 Galle

- MKS Steel P: 80 Sawtooth
- MKS Steel P: 125 2
- MKS Steel P: 225

As Makelsan Chain, we offer you special solutions in steel industry areas such as;

- ) Sintering plants
- ) Blast furnace applications
- Steel processing applications
- Ingot casting and continuous casting applications
- > Rolling mill applications
- Transport and strip accumulator chains for treatment lines in hot and cold areas





### MKS Steel P: 125





### MKS Steel P: 80





Production based on a given sample or a technical drawing.



## MKS Steel P: 50,8 Serrated







### MKS Steel P: 90 Galle



### MKS Steel P: 80 Sawtooth



### MKS Steel P: 225



Production based on a given sample or a technical drawing.



#### **MKS Steel** P: 125 - 2







Production based on a given sample or a technical drawing.