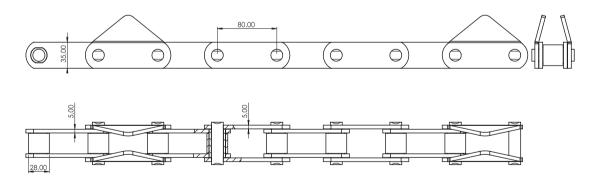

## MKS Wood P: 12,7 Serrated

11,81

MKS Wood P: 80

Production based on a given sample or a technical drawing.