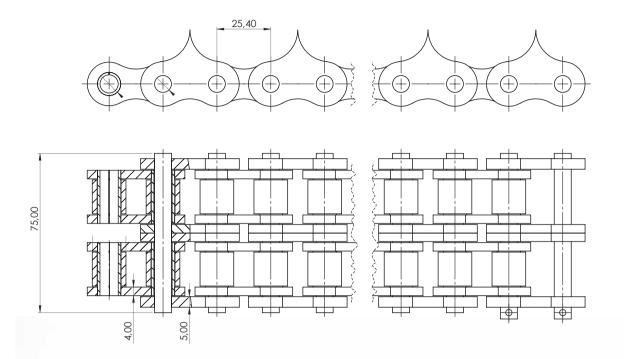

e quality chain production for all transportation processes such as round timber transportation and saw lanes and wooden transportation, chip transportation, processing in wood industry. During round timber transport our chains are used in a variety of sub-processes. Drive chains and conveyor chains run on the round conveyor, on the root reducer, on the cover saw, on the sorting line, on the block conveying line and during the billet turn.

Our products can be used in almost all woodworking and related sectors;

- ) Paper and cellulose industry ) Chipboard industry ) Furniture industry
- ) Pasted lamine wood industry ) Wooden polish machines.





## MKS Wood P: 12,7 Serrated

11,81



MKS Wood P: 80



Production based on a given sample or a technical drawing.



## MKS Wood P: 25,4 LOG