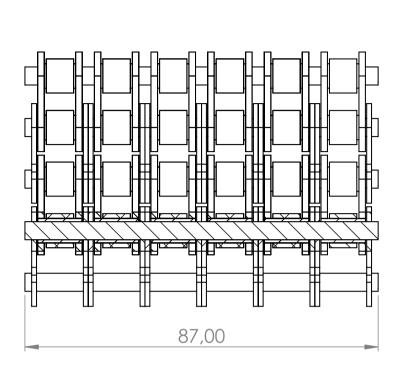

## WOOD

- MKS Wood P: 12,7 Serrated
- MKS Wood P: 25,4 LOG
- MKS Wood P: 80

As Makelsan Chain we provide quality chain production for all transportation processes such as round timber transportation and saw lanes and wooden transportation, chip transportation, processing in wood industry. During round timber transport our chains are used in a variety of sub-processes. Drive chains and conveyor chains run on the round conveyor, on the root reducer, on the cover saw, on the sorting line, on the block conveying line and during the billet turn.

## MKS Wood P: 25,4 LOG