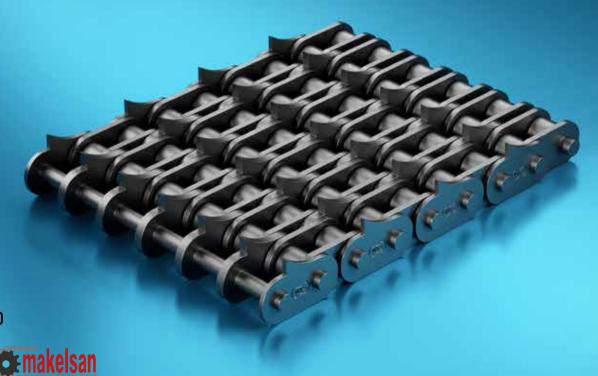

## WOOD

- MKS Wood P: 12,7 Serrated
- MKS Wood P: 25,4 LOG
- MKS Wood P: 80

As Makelsan Chain we provide quality chain production for all transportation processes such as round timber transportation and saw lanes and wooden transportation, chip transportation, processing in wood industry. During round timber transport our chains are used in a variety of sub-processes. Drive chains and conveyor chains run on the round conveyor, on the root reducer, on the cover saw, on the sorting line, on the block conveying line and during the billet turn.

## MKS Wood P: 25,4 LOG